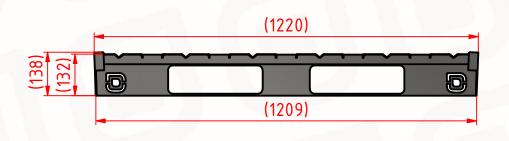

## **UNIPAS - S PALLET - USA**

| EXTERNAL DIMENSIONS: | (W1010xL1212xH132mm)           | KEY FEATURES:                                                                                                                                                                                                                                                                        |
|----------------------|--------------------------------|--------------------------------------------------------------------------------------------------------------------------------------------------------------------------------------------------------------------------------------------------------------------------------------|
| EMPTY WEIGHT:        | 41 kg                          | -4-WAY ENTRY DESIGN,HIGH LOAD CAPACITY -GREAT STABILITY AND STACKABILITY-CORNER STOPS -RESILIENCE AND ROBUSTNESS-EXTRA DURABLE -100% RESISTANCE TO CORROSION AND ATMOSPHERIC AGENTS -EASY TO STERILIZE-NO MOLDS,NO VERMIN,NO CONTAMINATION -FULL FIRE RESISTANCE -FULL RECYCLABILITY |
| DYNAMIC LOAD:        | 2500 kg *                      |                                                                                                                                                                                                                                                                                      |
| STATIC LOAD:         | 7500 kg *                      |                                                                                                                                                                                                                                                                                      |
| STANDARD COLOR:      | UNIFORM SOFT GRAY              |                                                                                                                                                                                                                                                                                      |
| MATERIAL:            | S 235 STEEL,HOT DIP GALVANIZED |                                                                                                                                                                                                                                                                                      |
| WORKING TEMPERATURE: | -40+80°C                       | FIELDS OF APPLICATION:                                                                                                                                                                                                                                                               |
| STANDARD TRAILER:    | 520 units                      | CHEMICAL INDUSTRY- HARSH ENVIRONMENTS AND SAFE USE IN CHEMICAL PRODUCTION & STORAGE                                                                                                                                                                                                  |
| MEGA TRAILER:        | 520 units                      | FOOD TRANSPORT AND HANDLING- CONTAMINATION  HEAVY CONSTRUCTS- EXCELLENT FOR LARGE AND HEAVY ITEMS  LONG-TERM OUTDOOR STORAGE- WEATER RESISTANCE, NO DEGRADATION                                                                                                                      |
| 20 GP:               | 153 units                      |                                                                                                                                                                                                                                                                                      |
| 40 GP:               | 340 units                      |                                                                                                                                                                                                                                                                                      |
| 40 HC:               | 397 units                      |                                                                                                                                                                                                                                                                                      |