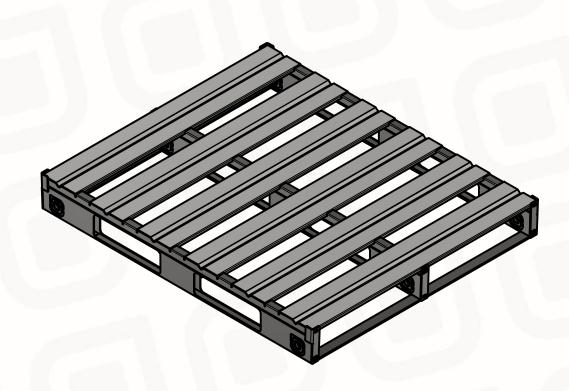

## **UNIPAS - S PALLET - USA**

| EXTERNAL DIMENSIONS: | (W1010xL1212xH132mm)           | KEY FEATURES:                                                                                                                                                                                                                                                                        |
|----------------------|--------------------------------|--------------------------------------------------------------------------------------------------------------------------------------------------------------------------------------------------------------------------------------------------------------------------------------|
| EMPTY WEIGHT:        | 41 kg                          | -4-WAY ENTRY DESIGN,HIGH LOAD CAPACITY -GREAT STABILITY AND STACKABILITY-CORNER STOPS -RESILIENCE AND ROBUSTNESS-EXTRA DURABLE -100% RESISTANCE TO CORROSION AND ATMOSPHERIC AGENTS -EASY TO STERILIZE-NO MOLDS,NO VERMIN,NO CONTAMINATION -FULL FIRE RESISTANCE -FULL RECYCLABILITY |
| DYNAMIC LOAD:        | 2500 kg *                      |                                                                                                                                                                                                                                                                                      |
| STATIC LOAD:         | 7500 kg *                      |                                                                                                                                                                                                                                                                                      |
| STANDARD COLOR:      | UNIFORM SOFT GRAY              |                                                                                                                                                                                                                                                                                      |
| MATERIAL:            | S 235 STEEL,HOT DIP GALVANIZED |                                                                                                                                                                                                                                                                                      |
| WORKING TEMPERATURE: | -40+80°C                       | FIELDS OF APPLICATION:                                                                                                                                                                                                                                                               |
| STANDARD TRAILER:    | 520 units                      | CHEMICAL INDUSTRY- HARSH ENVIRONMENTS AND SAFE USE IN CHEMICAL PRODUCTION & STORAGE                                                                                                                                                                                                  |
| MEGA TRAILER:        | 520 units                      | FOOD TRANSPORT AND HANDLING- CONTAMINATION  HEAVY CONSTRUCTS- EXCELLENT FOR LARGE AND HEAVY ITEMS  LONG-TERM OUTDOOR STORAGE- WEATER RESISTANCE, NO DEGRADATION                                                                                                                      |
| 20 GP:               | 153 units                      |                                                                                                                                                                                                                                                                                      |
| 40 GP:               | 340 units                      |                                                                                                                                                                                                                                                                                      |
| 40 HC:               | 397 units                      |                                                                                                                                                                                                                                                                                      |