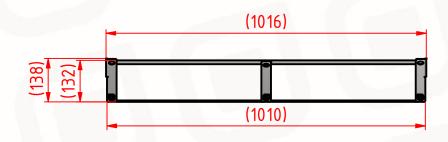

## **UNIPAS - S PALLET - USA**

| EXTERNAL DIMENSIONS: | (W1010xL1212xH132mm)           | KEY FEATURES:                                                                                                                                                                                                                                                                        |
|----------------------|--------------------------------|--------------------------------------------------------------------------------------------------------------------------------------------------------------------------------------------------------------------------------------------------------------------------------------|
| EMPTY WEIGHT:        | 41 kg                          | -4-WAY ENTRY DESIGN,HIGH LOAD CAPACITY -GREAT STABILITY AND STACKABILITY-CORNER STOPS -RESILIENCE AND ROBUSTNESS-EXTRA DURABLE -100% RESISTANCE TO CORROSION AND ATMOSPHERIC AGENTS -EASY TO STERILIZE-NO MOLDS,NO VERMIN,NO CONTAMINATION -FULL FIRE RESISTANCE -FULL RECYCLABILITY |
| DYNAMIC LOAD:        | 2500 kg *                      |                                                                                                                                                                                                                                                                                      |
| STATIC LOAD:         | 7500 kg *                      |                                                                                                                                                                                                                                                                                      |
| STANDARD COLOR:      | UNIFORM SOFT GRAY              |                                                                                                                                                                                                                                                                                      |
| MATERIAL:            | S 235 STEEL,HOT DIP GALVANIZED |                                                                                                                                                                                                                                                                                      |
| WORKING TEMPERATURE: | -40+80°C                       | FIELDS OF APPLICATION:                                                                                                                                                                                                                                                               |
| STANDARD TRAILER:    | 520 units                      | CHEMICAL INDUSTRY- HARSH ENVIRONMENTS AND SAFE USE IN CHEMICAL PRODUCTION & STORAGE                                                                                                                                                                                                  |
| MEGA TRAILER:        | 520 units                      | FOOD TRANSPORT AND HANDLING- CONTAMINATION  HEAVY CONSTRUCTS- EXCELLENT FOR LARGE AND HEAVY ITEMS  LONG-TERM OUTDOOR STORAGE- WEATER RESISTANCE, NO DEGRADATION                                                                                                                      |
| 20 GP:               | 153 units                      |                                                                                                                                                                                                                                                                                      |
| 40 GP:               | 340 units                      |                                                                                                                                                                                                                                                                                      |
| 40 HC:               | 397 units                      |                                                                                                                                                                                                                                                                                      |