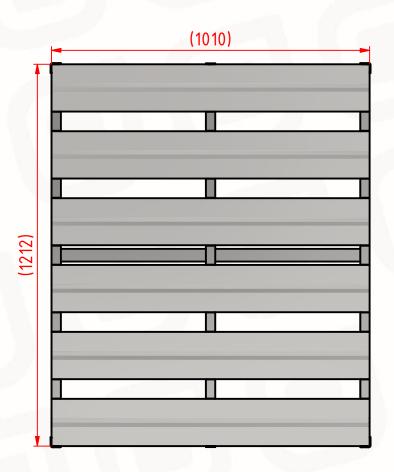

## **UNIPAS - S PALLET - USA**

| EXTERNAL DIMENSIONS: | (W1010xL1212xH132mm)           | KEY FEATURES:                                                                                                                                                                                                                                                                        |
|----------------------|--------------------------------|--------------------------------------------------------------------------------------------------------------------------------------------------------------------------------------------------------------------------------------------------------------------------------------|
| EMPTY WEIGHT:        | 41 kg                          | -4-WAY ENTRY DESIGN,HIGH LOAD CAPACITY -GREAT STABILITY AND STACKABILITY-CORNER STOPS -RESILIENCE AND ROBUSTNESS-EXTRA DURABLE -100% RESISTANCE TO CORROSION AND ATMOSPHERIC AGENTS -EASY TO STERILIZE-NO MOLDS,NO VERMIN,NO CONTAMINATION -FULL FIRE RESISTANCE -FULL RECYCLABILITY |
| DYNAMIC LOAD:        | 2500 kg *                      |                                                                                                                                                                                                                                                                                      |
| STATIC LOAD:         | 7500 kg *                      |                                                                                                                                                                                                                                                                                      |
| STANDARD COLOR:      | UNIFORM SOFT GRAY              |                                                                                                                                                                                                                                                                                      |
| MATERIAL:            | S 235 STEEL,HOT DIP GALVANIZED |                                                                                                                                                                                                                                                                                      |
| WORKING TEMPERATURE: | -40+80°C                       | FIELDS OF APPLICATION:                                                                                                                                                                                                                                                               |
| STANDARD TRAILER:    | 520 units                      | CHEMICAL INDUSTRY- HARSH ENVIRONMENTS AND SAFE USE IN CHEMICAL PRODUCTION & STORAGE                                                                                                                                                                                                  |
| MEGA TRAILER:        | 520 units                      | FOOD TRANSPORT AND HANDLING- CONTAMINATION  HEAVY CONSTRUCTS- EXCELLENT FOR LARGE AND HEAVY ITEMS  LONG-TERM OUTDOOR STORAGE- WEATER RESISTANCE, NO DEGRADATION                                                                                                                      |
| 20 GP:               | 153 units                      |                                                                                                                                                                                                                                                                                      |
| 40 GP:               | 340 units                      |                                                                                                                                                                                                                                                                                      |
| 40 HC:               | 397 units                      |                                                                                                                                                                                                                                                                                      |