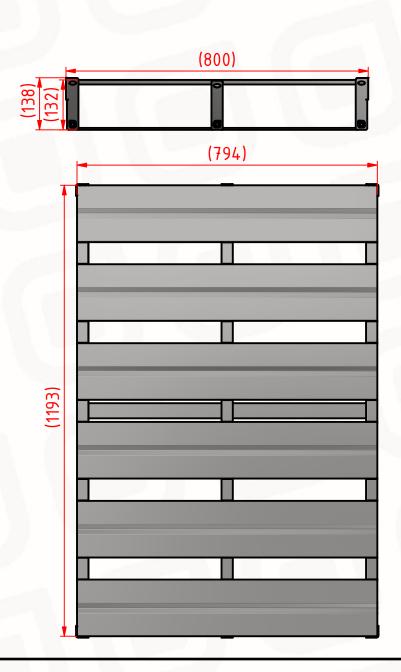

| EXTERNAL DIMENSIONS: | (W794xL1193xH132mm)            | KEY FEATURES:                                                                                                                                                                                                                                                                        |
|----------------------|--------------------------------|--------------------------------------------------------------------------------------------------------------------------------------------------------------------------------------------------------------------------------------------------------------------------------------|
| EMPTY WEIGHT:        | 36 kg                          | -4-WAY ENTRY DESIGN,HIGH LOAD CAPACITY -GREAT STABILITY AND STACKABILITY-CORNER STOPS -RESILIENCE AND ROBUSTNESS-EXTRA DURABLE -100% RESISTANCE TO CORROSION AND ATMOSPHERIC AGENTS -EASY TO STERILIZE-NO MOLDS,NO VERMIN,NO CONTAMINATION -FULL FIRE RESISTANCE -FULL RECYCLABILITY |
| DYNAMIC LOAD:        | 2500 kg *                      |                                                                                                                                                                                                                                                                                      |
| STATIC LOAD:         | 7500 kg *                      |                                                                                                                                                                                                                                                                                      |
| STANDARD COLOR:      | UNIFORM SOFT GRAY              |                                                                                                                                                                                                                                                                                      |
| MATERIAL:            | S 235 STEEL,HOT DIP GALVANIZED |                                                                                                                                                                                                                                                                                      |
| WORKING TEMPERATURE: | -40+80°C                       | FIELDS OF APPLICATION:                                                                                                                                                                                                                                                               |
| STANDARD TRAILER:    | 640 units                      | CHEMICAL INDUSTRY- HARSH ENVIRONMENTS AND SAFE USE IN CHEMICAL PRODUCTION & STORAGE                                                                                                                                                                                                  |
| MEGA TRAILER:        | 640 units                      | FOOD TRANSPORT AND HANDLING- CONTAMINATION  HEAVY CONSTRUCTS- EXCELLENT FOR LARGE AND HEAVY ITEMS  LONG-TERM OUTDOOR STORAGE- WEATER RESISTANCE, NO DEGRADATION                                                                                                                      |
| 20 GP:               | 187 units                      |                                                                                                                                                                                                                                                                                      |
| 40 GP:               | 408 units                      |                                                                                                                                                                                                                                                                                      |
| 40 HC:               | 476 units                      |                                                                                                                                                                                                                                                                                      |