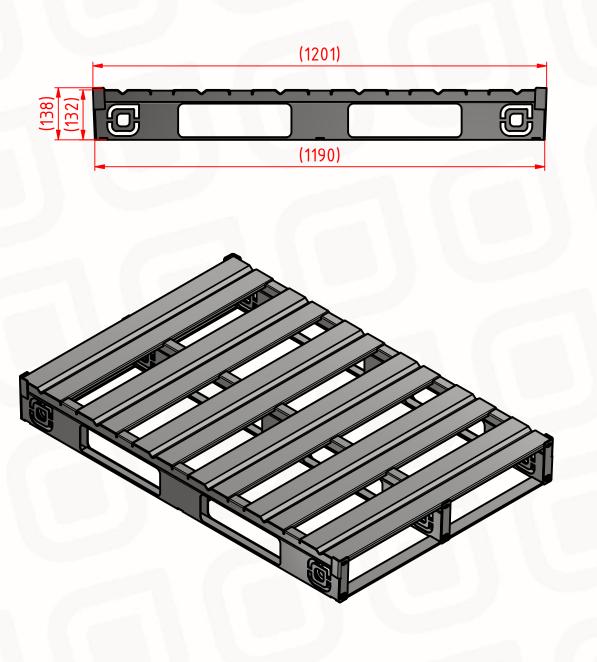

| EXTERNAL DIMENSIONS: | (W794xL1193xH132mm)            | KEY FEATURES:                                                                                                                                                                                                                                                                        |
|----------------------|--------------------------------|--------------------------------------------------------------------------------------------------------------------------------------------------------------------------------------------------------------------------------------------------------------------------------------|
| EMPTY WEIGHT:        | 36 kg                          | -4-WAY ENTRY DESIGN,HIGH LOAD CAPACITY -GREAT STABILITY AND STACKABILITY-CORNER STOPS -RESILIENCE AND ROBUSTNESS-EXTRA DURABLE -100% RESISTANCE TO CORROSION AND ATMOSPHERIC AGENTS -EASY TO STERILIZE-NO MOLDS,NO VERMIN,NO CONTAMINATION -FULL FIRE RESISTANCE -FULL RECYCLABILITY |
| DYNAMIC LOAD:        | 2500 kg *                      |                                                                                                                                                                                                                                                                                      |
| STATIC LOAD:         | 7500 kg *                      |                                                                                                                                                                                                                                                                                      |
| STANDARD COLOR:      | UNIFORM SOFT GRAY              |                                                                                                                                                                                                                                                                                      |
| MATERIAL:            | S 235 STEEL,HOT DIP GALVANIZED |                                                                                                                                                                                                                                                                                      |
| WORKING TEMPERATURE: | -40+80°C                       | FIELDS OF APPLICATION:                                                                                                                                                                                                                                                               |
| STANDARD TRAILER:    | 640 units                      | CHEMICAL INDUSTRY- HARSH ENVIRONMENTS AND SAFE USE IN CHEMICAL PRODUCTION & STORAGE                                                                                                                                                                                                  |
| MEGA TRAILER:        | 640 units                      | FOOD TRANSPORT AND HANDLING- CONTAMINATION  HEAVY CONSTRUCTS- EXCELLENT FOR LARGE AND HEAVY ITEMS  LONG-TERM OUTDOOR STORAGE- WEATER RESISTANCE, NO DEGRADATION                                                                                                                      |
| 20 GP:               | 187 units                      |                                                                                                                                                                                                                                                                                      |
| 40 GP:               | 408 units                      |                                                                                                                                                                                                                                                                                      |
| 40 HC:               | 476 units                      |                                                                                                                                                                                                                                                                                      |