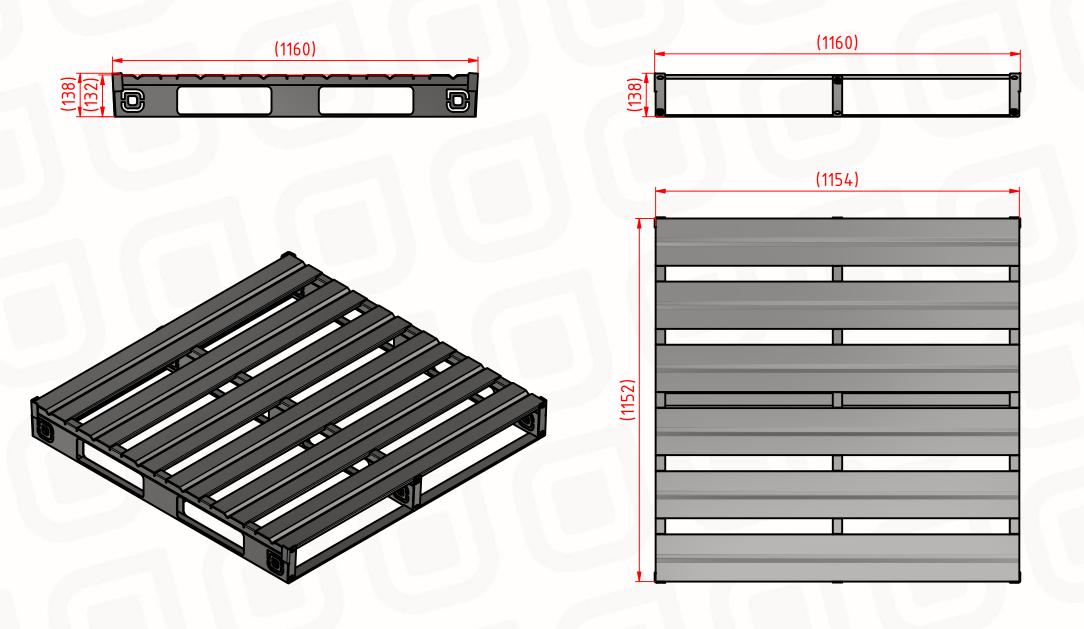

## **UNIPAS - S PALLET - AUS**

| DESCRIPTION: Pallet made of S 235 structural steel, welded, hot dip galvanized |                                |                                                                                                                                                                                                                                                                                                                                                                |
|--------------------------------------------------------------------------------|--------------------------------|----------------------------------------------------------------------------------------------------------------------------------------------------------------------------------------------------------------------------------------------------------------------------------------------------------------------------------------------------------------|
| EXTERNAL DIMENSIONS:                                                           | (W1152xL1154xH132mm)           | KEY FEATURES:                                                                                                                                                                                                                                                                                                                                                  |
| EMPTY WEIGHT:                                                                  | 45 kg                          | <ul> <li>-4-WAY ENTRY DESIGN,HIGH LOAD CAPACITY</li> <li>-GREAT STABILITY AND STACKABILITY-CORNER STOPS</li> <li>-RESILIENCE AND ROBUSTNESS-EXTRA DURABLE</li> <li>-100% RESISTANCE TO CORROSION AND ATMOSPHERIC AGENTS</li> <li>-EASY TO STERILIZE-NO MOLDS,NO VERMIN,NO CONTAMINATION</li> <li>-FULL FIRE RESISTANCE</li> <li>-FULL RECYCLABILITY</li> </ul> |
| DYNAMIC LOAD:                                                                  | 2500 kg *                      |                                                                                                                                                                                                                                                                                                                                                                |
| STATIC LOAD:                                                                   | 7500 kg <sup>*</sup>           |                                                                                                                                                                                                                                                                                                                                                                |
| STANDARD COLOR:                                                                | UNIFORM SOFT GRAY              |                                                                                                                                                                                                                                                                                                                                                                |
| MATERIAL:                                                                      | S 235 STEEL,HOT DIP GALVANIZED |                                                                                                                                                                                                                                                                                                                                                                |
| WORKING TEMPERATURE:                                                           | -40+80°C                       | FIELDS OF APPLICATION:                                                                                                                                                                                                                                                                                                                                         |
| STANDARD TRAILER:                                                              | 462 units                      | CHEMICAL INDUSTRY-<br>HARSH ENVIRONMENTS AND SAFE USE IN CHEMICAL<br>PRODUCTION & STORAGE                                                                                                                                                                                                                                                                      |
| MEGA TRAILER:                                                                  | 484 units                      | FOOD TRANSPORT AND HANDLING-<br>CONTAMINATION       EASY TO CLEAN AND STERILIZE, NO<br>CONTAMINATION         HEAVY CONSTRUCTS-       EXCELLENT FOR LARGE AND HEAVY ITEMS         LONG-TERM OUTDOOR STORAGE-       WEATER RESISTANCE, NO DEGRADATION                                                                                                            |
| 20 GP:                                                                         | 170 units                      |                                                                                                                                                                                                                                                                                                                                                                |
| 40 GP:                                                                         | 340 units                      |                                                                                                                                                                                                                                                                                                                                                                |
| 40 HC:                                                                         | 380 units                      |                                                                                                                                                                                                                                                                                                                                                                |