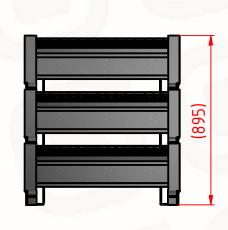

MAX DYNAMIC FULL LOAD UNITS 2PCS
WEIGHT: 2026 kg

MAX STATIC FULL LOAD UNITS 5 PCS
WEIGHT: 5340 kg

HEIGHT: 1750 mm

MAX STATIC FOLDED UNITS 12PCS

MAX DYNAMIC FOLDED UNITS 6PCS

HEIGHT: 3460 mm

STANDARD COLORS: