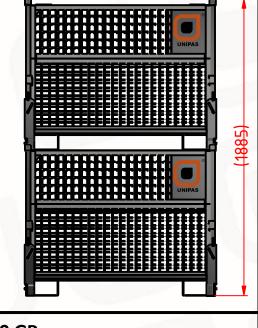

MAX DYNAMIC FULL LOAD UNITS 2PCS
WEIGHT: 2026 kg

MAX STATIC FULL LOAD UNITS 5 PCS
WEIGHT: 5340 kg

HEIGHT: 1750 mm

MAX STATIC FOLDED UNITS 12PCS

MAX DYNAMIC FOLDED UNITS 6PCS

HEIGHT: 3460 mm

STANDARD COLORS: