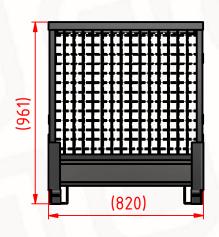

## **DESCRIPTION**: FOLDABLE GALVANIZED STEEL IBC WITH POLYPROPYLENE BASE BOARD

| EXTERNAL DIMENSIONS: | (W820xL1215xH981mm) |
|----------------------|---------------------|
| INTERNAL DIMENSIONS: | (W790xL1180xH790mm) |
| FOLDING HEIGHT:      | (325mm)             |
| STACKING HEIGHT:     | (981mm)             |
| EMPTY WEIGHT:        | 88 kg               |
| VOLUME:              | 736 L               |
| LOAD CAPACITY:       | 980 kg              |
| DYNAMIC LOAD:        | 2126 kg             |
| STATIC LOAD:         | 5340 kg             |
| RACKING LOAD:        | 2126 kg             |
| FOLDING RATIO        | 1:3                 |
| STANDARD COLORS:     | ZINC GRAY/GRAY      |