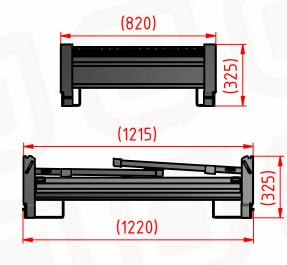

## **DESCRIPTION**: FOLDABLE GALVANIZED STEEL IBC WITH POLYPROPYLENE BASE BOARD

| EXTERNAL DIMENSIONS: | (W820xL1215xH981mm) |
|----------------------|---------------------|
| INTERNAL DIMENSIONS: | (W790xL1180xH790mm) |
| FOLDING HEIGHT:      | (325mm)             |
| STACKING HEIGHT:     | (981mm)             |
| EMPTY WEIGHT:        | 88 kg               |
| VOLUME:              | 736 L               |
| LOAD CAPACITY:       | 980 kg              |
| DYNAMIC LOAD:        | 2126 kg             |
| STATIC LOAD:         | 5340 kg             |
| RACKING LOAD:        | 2126 kg             |
| FOLDING RATIO        | 1:3                 |
| STANDARD COLORS:     | ZINC GRAY/GRAY      |