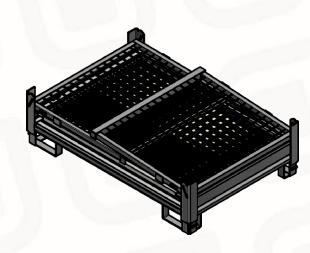

## **DESCRIPTION**: FOLDABLE GALVANIZED STEEL IBC WITH POLYPROPYLENE BASE BOARD

| EXTERNAL DIMENSIONS: | (W820xL1215xH981mm) |
|----------------------|---------------------|
| INTERNAL DIMENSIONS: | (W790xL1180xH790mm) |
| FOLDING HEIGHT:      | (325mm)             |
| STACKING HEIGHT:     | (981mm)             |
| EMPTY WEIGHT:        | 88 kg               |
| VOLUME:              | 736 L               |
| LOAD CAPACITY:       | 980 kg              |
| DYNAMIC LOAD:        | 2126 kg             |
| STATIC LOAD:         | 5340 kg             |
| RACKING LOAD:        | 2126 kg             |
| FOLDING RATIO        | 1:3                 |
| STANDARD COLORS:     | ZINC GRAY/GRAY      |