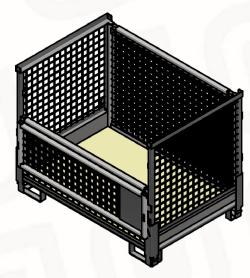

## **DESCRIPTION**: FOLDABLE GALVANIZED STEEL IBC WITH POLYPROPYLENE BASE BOARD

| EXTERNAL DIMENSIONS: | (W820xL1215xH981mm) |
|----------------------|---------------------|
| INTERNAL DIMENSIONS: | (W790xL1180xH790mm) |
| FOLDING HEIGHT:      | (325mm)             |
| STACKING HEIGHT:     | (981mm)             |
| EMPTY WEIGHT:        | 88 kg               |
| VOLUME:              | 736 L               |
| LOAD CAPACITY:       | 980 kg              |
| DYNAMIC LOAD:        | 2126 kg             |
| STATIC LOAD:         | 5340 kg             |
| RACKING LOAD:        | 2126 kg             |
| FOLDING RATIO        | 1:3                 |
| STANDARD COLORS:     | ZINC GRAY/GRAY      |