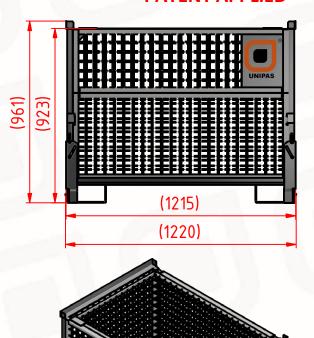

## **DESCRIPTION**: FOLDABLE GALVANIZED STEEL IBC WITH POLYPROPYLENE BASE BOARD

| EXTERNAL DIMENSIONS: | (W820xL1215xH981mm) |
|----------------------|---------------------|
| INTERNAL DIMENSIONS: | (W790xL1180xH790mm) |
| FOLDING HEIGHT:      | (325mm)             |
| STACKING HEIGHT:     | (981mm)             |
| EMPTY WEIGHT:        | 88 kg               |
| VOLUME:              | 736 L               |
| LOAD CAPACITY:       | 980 kg              |
| DYNAMIC LOAD:        | 2126 kg             |
| STATIC LOAD:         | 5340 kg             |
| RACKING LOAD:        | 2126 kg             |
| FOLDING RATIO        | 1:3                 |
| STANDARD COLORS:     | ZINC GRAY/GRAY      |