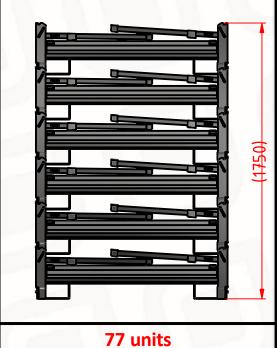

MAX DYNAMIC FULL LOAD UNITS 2PCS
WEIGHT: 2026 kg

MAX STATIC FULL LOAD UNITS 5 PCS
WEIGHT: 5340 kg

HEIGHT: 1750 mm

MAX STATIC FOLDED UNITS 12PCS

MAX DYNAMIC FOLDED UNITS 6PCS

HEIGHT: 3460 mm

STANDARD COLORS: