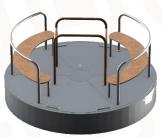

## **CHILDREN'S CAROUSEL LUCKY**

**Technical specification** 

| DIAMETER  | 2470 mm  |
|-----------|----------|
| HEIGHT    | 950 mm   |
| WEIGHT    | 370 kg   |
| MAX LOAD  | 450 kg   |
| SAFE ZONE | Ø 900 cm |
|           |          |