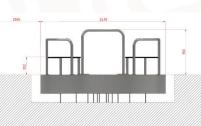

## **CHILDREN'S CAROUSEL LUCKY**

**Technical specification** 

| DIAMETER  | 2470 mm  |
|-----------|----------|
| HEIGHT    | 950 mm   |
| WEIGHT    | 370 kg   |
| MAX LOAD  | 450 kg   |
| SAFE ZONE | Ø 900 cm |
|           |          |