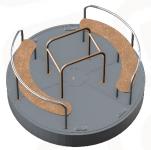

## **CHILDREN'S CAROUSEL LUCKY**

**Technical specification** 

| DIAMETER  | 2470 mm  |
|-----------|----------|
| HEIGHT    | 950 mm   |
| WEIGHT    | 370 kg   |
| MAX LOAD  | 450 kg   |
| SAFE ZONE | Ø 900 cm |
|           |          |