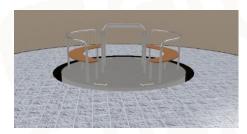

## **CHILDREN'S CAROUSEL LUCKY**

**Technical specification** 

| DIAMETER  | 2470 mm  |
|-----------|----------|
| HEIGHT    | 950 mm   |
| WEIGHT    | 370 kg   |
| MAX LOAD  | 450 kg   |
| SAFE ZONE | Ø 900 cm |
|           |          |