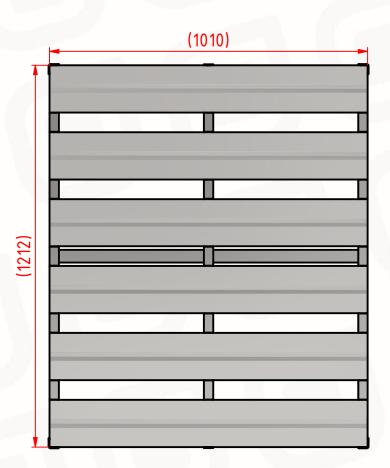

| EXTERNAL DIMENSIONS: | (W1020xL1220xH138mm)           | KEY FEATURES:                                                                                                                                                                                                                                                                        |
|----------------------|--------------------------------|--------------------------------------------------------------------------------------------------------------------------------------------------------------------------------------------------------------------------------------------------------------------------------------|
| EMPTY WEIGHT:        | 42 kg                          | -4-WAY ENTRY DESIGN,HIGH LOAD CAPACITY -GREAT STABILITY AND STACKABILITY-CORNER STOPS -RESILIENCE AND ROBUSTNESS-EXTRA DURABLE -100% RESISTANCE TO CORROSION AND ATMOSPHERIC AGENTS -EASY TO STERILIZE-NO MOLDS,NO VERMIN,NO CONTAMINATION -FULL FIRE RESISTANCE -FULL RECYCLABILITY |
| DYNAMIC LOAD:        | 2500 kg *                      |                                                                                                                                                                                                                                                                                      |
| STATIC LOAD:         | 6500 kg *                      |                                                                                                                                                                                                                                                                                      |
| STANDARD COLOR:      | UNIFORM SOFT GRAY              |                                                                                                                                                                                                                                                                                      |
| MATERIAL:            | S 235 STEEL,HOT DIP GALVANIZED |                                                                                                                                                                                                                                                                                      |
| WORKING TEMPERATURE: | -40+80°C                       | FIELDS OF APPLICATION:                                                                                                                                                                                                                                                               |
| STANDARD TRAILER:    | 520 units                      | CHEMICAL INDUSTRY- HARSH ENVIRONMENTS AND SAFE USE IN CHEMICAL PRODUCTION & STORAGE                                                                                                                                                                                                  |
| MEGA TRAILER:        | 520 units                      | FOOD TRANSPORT AND HANDLING- EASY TO CLEAN AND STERILIZE, NO                                                                                                                                                                                                                         |
| 20 GP:               | 153 units                      | CONTAMINATION  HEAVY CONSTRUCTS- EXCELLENT FOR LARGE AND HEAVY ITEMS                                                                                                                                                                                                                 |
| 40 GP:               | 340 units                      | LONG-TERM OUTDOOR STORAGE- WEATER RESISTANCE, NO DEGRADATION                                                                                                                                                                                                                         |
| 40 HC:               | 397 units                      | TECHO-ILINIVI GOTDOGN STONAGE- WEATER RESISTANCE, NO DEGRADATION                                                                                                                                                                                                                     |