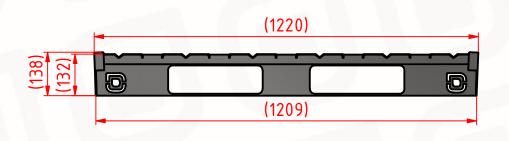

| EXTERNAL DIMENSIONS: | (W1020xL1220xH138mm)           | KEY FEATURES:                                                                                                                                                                                                                                                                        |
|----------------------|--------------------------------|--------------------------------------------------------------------------------------------------------------------------------------------------------------------------------------------------------------------------------------------------------------------------------------|
| EMPTY WEIGHT:        | 42 kg                          | -4-WAY ENTRY DESIGN,HIGH LOAD CAPACITY -GREAT STABILITY AND STACKABILITY-CORNER STOPS -RESILIENCE AND ROBUSTNESS-EXTRA DURABLE -100% RESISTANCE TO CORROSION AND ATMOSPHERIC AGENTS -EASY TO STERILIZE-NO MOLDS,NO VERMIN,NO CONTAMINATION -FULL FIRE RESISTANCE -FULL RECYCLABILITY |
| DYNAMIC LOAD:        | 2500 kg *                      |                                                                                                                                                                                                                                                                                      |
| STATIC LOAD:         | 6500 kg *                      |                                                                                                                                                                                                                                                                                      |
| STANDARD COLOR:      | UNIFORM SOFT GRAY              |                                                                                                                                                                                                                                                                                      |
| MATERIAL:            | S 235 STEEL,HOT DIP GALVANIZED |                                                                                                                                                                                                                                                                                      |
| WORKING TEMPERATURE: | -40+80°C                       | FIELDS OF APPLICATION:                                                                                                                                                                                                                                                               |
| STANDARD TRAILER:    | 520 units                      | CHEMICAL INDUSTRY- HARSH ENVIRONMENTS AND SAFE USE IN CHEMICAL PRODUCTION & STORAGE                                                                                                                                                                                                  |
| MEGA TRAILER:        | 520 units                      | FOOD TRANSPORT AND HANDLING- EASY TO CLEAN AND STERILIZE, NO                                                                                                                                                                                                                         |
| 20 GP:               | 153 units                      | CONTAMINATION  HEAVY CONSTRUCTS- EXCELLENT FOR LARGE AND HEAVY ITEMS                                                                                                                                                                                                                 |
| 40 GP:               | 340 units                      | LONG-TERM OUTDOOR STORAGE- WEATER RESISTANCE, NO DEGRADATION                                                                                                                                                                                                                         |
| 40 HC:               | 397 units                      | TECHO-ILINIVI GOTDOGN STONAGE- WEATER RESISTANCE, NO DEGRADATION                                                                                                                                                                                                                     |