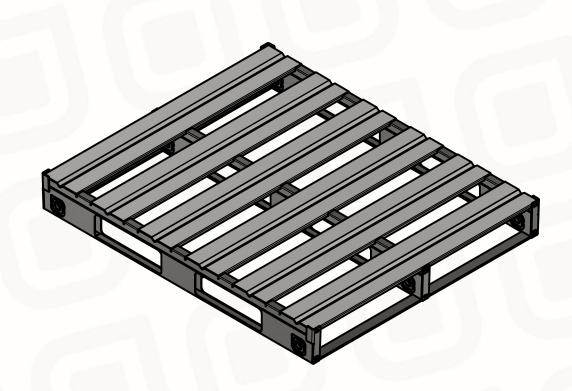

## **UNIPAS - S PALLET - USA**

| <b>DESCRIPTION</b> : | Pallet made of S 235 structural steel, welded, hot dip galvanized |
|----------------------|-------------------------------------------------------------------|
|----------------------|-------------------------------------------------------------------|

| EXTERNAL DIMENSIONS: | (W1020xL1220xH138mm)           | KEY FEATURES:                                                                                                                                                                                                                                                                        |
|----------------------|--------------------------------|--------------------------------------------------------------------------------------------------------------------------------------------------------------------------------------------------------------------------------------------------------------------------------------|
| EMPTY WEIGHT:        | 42 kg                          | -4-WAY ENTRY DESIGN,HIGH LOAD CAPACITY -GREAT STABILITY AND STACKABILITY-CORNER STOPS -RESILIENCE AND ROBUSTNESS-EXTRA DURABLE -100% RESISTANCE TO CORROSION AND ATMOSPHERIC AGENTS -EASY TO STERILIZE-NO MOLDS,NO VERMIN,NO CONTAMINATION -FULL FIRE RESISTANCE -FULL RECYCLABILITY |
| DYNAMIC LOAD:        | 2500 kg *                      |                                                                                                                                                                                                                                                                                      |
| STATIC LOAD:         | 6500 kg *                      |                                                                                                                                                                                                                                                                                      |
| STANDARD COLOR:      | UNIFORM SOFT GRAY              |                                                                                                                                                                                                                                                                                      |
| MATERIAL:            | S 235 STEEL,HOT DIP GALVANIZED |                                                                                                                                                                                                                                                                                      |
| WORKING TEMPERATURE: | -40+80°C                       | FIELDS OF APPLICATION:                                                                                                                                                                                                                                                               |
| STANDARD TRAILER:    | 520 units                      | CHEMICAL INDUSTRY- HARSH ENVIRONMENTS AND SAFE USE IN CHEMICAL PRODUCTION & STORAGE                                                                                                                                                                                                  |
| MEGA TRAILER:        | 520 units                      | FOOD TRANSPORT AND HANDLING- EASY TO CLEAN AND STERILIZE, NO                                                                                                                                                                                                                         |
| 20 GP:               | 153 units                      | CONTAMINATION  HEAVY CONSTRUCTS- EXCELLENT FOR LARGE AND HEAVY ITEMS                                                                                                                                                                                                                 |
| 40 GP:               | 340 units                      | LONG-TERM OUTDOOR STORAGE- WEATER RESISTANCE, NO DEGRADATION                                                                                                                                                                                                                         |
| 40 HC:               | 397 units                      | TECHO-ILINIVI GOTDOGN STONAGE- WEATER RESISTANCE, NO DEGRADATION                                                                                                                                                                                                                     |