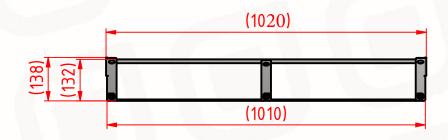

| EXTERNAL DIMENSIONS: | (W1020xL1220xH138mm)           | KEY FEATURES:                                                                                                                                                                                                                                                                        |
|----------------------|--------------------------------|--------------------------------------------------------------------------------------------------------------------------------------------------------------------------------------------------------------------------------------------------------------------------------------|
| EMPTY WEIGHT:        | 42 kg                          | -4-WAY ENTRY DESIGN,HIGH LOAD CAPACITY -GREAT STABILITY AND STACKABILITY-CORNER STOPS -RESILIENCE AND ROBUSTNESS-EXTRA DURABLE -100% RESISTANCE TO CORROSION AND ATMOSPHERIC AGENTS -EASY TO STERILIZE-NO MOLDS,NO VERMIN,NO CONTAMINATION -FULL FIRE RESISTANCE -FULL RECYCLABILITY |
| DYNAMIC LOAD:        | 2500 kg *                      |                                                                                                                                                                                                                                                                                      |
| STATIC LOAD:         | 6500 kg *                      |                                                                                                                                                                                                                                                                                      |
| STANDARD COLOR:      | UNIFORM SOFT GRAY              |                                                                                                                                                                                                                                                                                      |
| MATERIAL:            | S 235 STEEL,HOT DIP GALVANIZED |                                                                                                                                                                                                                                                                                      |
| WORKING TEMPERATURE: | -40+80°C                       | FIELDS OF APPLICATION:                                                                                                                                                                                                                                                               |
| STANDARD TRAILER:    | 520 units                      | CHEMICAL INDUSTRY- HARSH ENVIRONMENTS AND SAFE USE IN CHEMICAL PRODUCTION & STORAGE                                                                                                                                                                                                  |
| MEGA TRAILER:        | 520 units                      | FOOD TRANSPORT AND HANDLING- EASY TO CLEAN AND STERILIZE, NO                                                                                                                                                                                                                         |
| 20 GP:               | 153 units                      | CONTAMINATION  HEAVY CONSTRUCTS- EXCELLENT FOR LARGE AND HEAVY ITEMS                                                                                                                                                                                                                 |
| 40 GP:               | 340 units                      | LONG-TERM OUTDOOR STORAGE- WEATER RESISTANCE, NO DEGRADATION                                                                                                                                                                                                                         |
| 40 HC:               | 397 units                      | TECHO-ILINIVI GOTDOGN STONAGE- WEATER RESISTANCE, NO DEGRADATION                                                                                                                                                                                                                     |