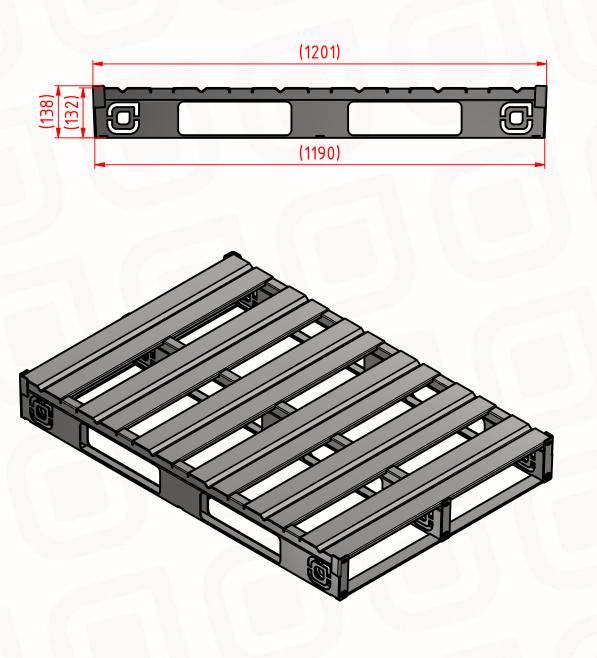

| EXTERNAL DIMENSIONS: | (W800xL1200xH138mm)            | KEY FEATURES:                                                                                                                                                                                                                                                                        |
|----------------------|--------------------------------|--------------------------------------------------------------------------------------------------------------------------------------------------------------------------------------------------------------------------------------------------------------------------------------|
| EMPTY WEIGHT:        | 36 kg                          | -4-WAY ENTRY DESIGN,HIGH LOAD CAPACITY -GREAT STABILITY AND STACKABILITY-CORNER STOPS -RESILIENCE AND ROBUSTNESS-EXTRA DURABLE -100% RESISTANCE TO CORROSION AND ATMOSPHERIC AGENTS -EASY TO STERILIZE-NO MOLDS,NO VERMIN,NO CONTAMINATION -FULL FIRE RESISTANCE -FULL RECYCLABILITY |
| DYNAMIC LOAD:        | 2500 kg *                      |                                                                                                                                                                                                                                                                                      |
| STATIC LOAD:         | 6000 kg *                      |                                                                                                                                                                                                                                                                                      |
| STANDARD COLOR:      | UNIFORM SOFT GRAY              |                                                                                                                                                                                                                                                                                      |
| MATERIAL:            | S 235 STEEL,HOT DIP GALVANIZED |                                                                                                                                                                                                                                                                                      |
| WORKING TEMPERATURE: | -40+80°C                       | FIELDS OF APPLICATION:                                                                                                                                                                                                                                                               |
| STANDARD TRAILER:    | 640 units                      | CHEMICAL INDUSTRY- HARSH ENVIRONMENTS AND SAFE USE IN CHEMICAL PRODUCTION & STORAGE                                                                                                                                                                                                  |
| MEGA TRAILER:        | 640 units                      | FOOD TRANSPORT AND HANDLING- EASY TO CLEAN AND STERILIZE, NO                                                                                                                                                                                                                         |
| 20 GP:               | 187 units                      | CONTAMINATION  HEAVY CONSTRUCTS- EXCELLENT FOR LARGE AND HEAVY ITEMS                                                                                                                                                                                                                 |
| 40 GP:               | 408 units                      | LONG-TERM OUTDOOR STORAGE- WEATER RESISTANCE, NO DEGRADATION                                                                                                                                                                                                                         |
| 40 HC:               | 476 units                      |                                                                                                                                                                                                                                                                                      |