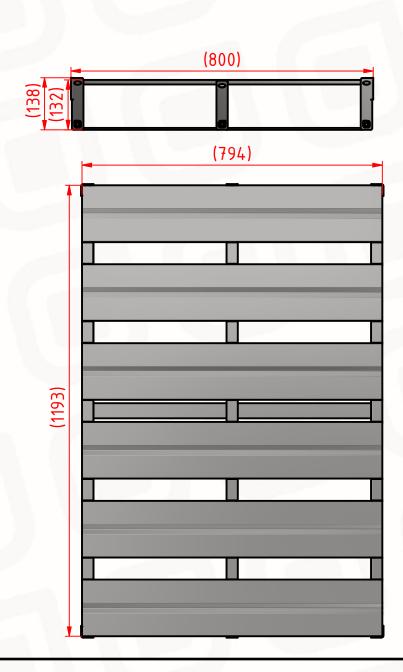

| EXTERNAL DIMENSIONS: | (W800xL1200xH138mm)            | KEY FEATURES:                                                                                                                                                                                                                                                                        |
|----------------------|--------------------------------|--------------------------------------------------------------------------------------------------------------------------------------------------------------------------------------------------------------------------------------------------------------------------------------|
| EMPTY WEIGHT:        | 36 kg                          | -4-WAY ENTRY DESIGN,HIGH LOAD CAPACITY -GREAT STABILITY AND STACKABILITY-CORNER STOPS -RESILIENCE AND ROBUSTNESS-EXTRA DURABLE -100% RESISTANCE TO CORROSION AND ATMOSPHERIC AGENTS -EASY TO STERILIZE-NO MOLDS,NO VERMIN,NO CONTAMINATION -FULL FIRE RESISTANCE -FULL RECYCLABILITY |
| DYNAMIC LOAD:        | 2500 kg *                      |                                                                                                                                                                                                                                                                                      |
| STATIC LOAD:         | 6000 kg *                      |                                                                                                                                                                                                                                                                                      |
| STANDARD COLOR:      | UNIFORM SOFT GRAY              |                                                                                                                                                                                                                                                                                      |
| MATERIAL:            | S 235 STEEL,HOT DIP GALVANIZED |                                                                                                                                                                                                                                                                                      |
| WORKING TEMPERATURE: | -40+80°C                       | FIELDS OF APPLICATION:                                                                                                                                                                                                                                                               |
| STANDARD TRAILER:    | 640 units                      | CHEMICAL INDUSTRY- HARSH ENVIRONMENTS AND SAFE USE IN CHEMICAL PRODUCTION & STORAGE                                                                                                                                                                                                  |
| MEGA TRAILER:        | 640 units                      | FOOD TRANSPORT AND HANDLING- EASY TO CLEAN AND STERILIZE, NO                                                                                                                                                                                                                         |
| 20 GP:               | 187 units                      | CONTAMINATION  HEAVY CONSTRUCTS- EXCELLENT FOR LARGE AND HEAVY ITEMS                                                                                                                                                                                                                 |
| 40 GP:               | 408 units                      | LONG-TERM OUTDOOR STORAGE- WEATER RESISTANCE, NO DEGRADATION                                                                                                                                                                                                                         |
| 40 HC:               | 476 units                      |                                                                                                                                                                                                                                                                                      |