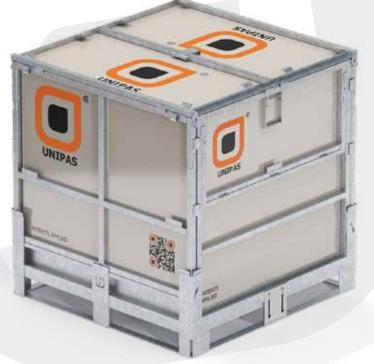

### Foldable IBC container for liquid materials with a sloping bottom.

#### Benefits and Features:

UNIPAS SBD - IBC Container 1000L it goes with the times and its design enables full use of the container's space, as well as its easy and efficient discharging.

This IBC container has a sloping bottom and a discharge hole integrated in the four-way pallet base. " Sloped Base Discharge " - a sloped base of the container makes it easier to get the material into the discharge hole by gravity. The patented USLS (Unipas self-locking system), a foldable and lockable 50:50 lid and a universal cassette enable efficient logistics.

#### The biggest advantages:

- Patented USLS (Unipas self-locking system)
- The container can be locked in one place
- Universal cassette for all discharge valves available on the market
- Foldable and locking split lid