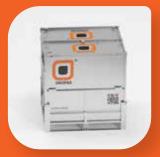

# MX2 - IBC Container 1000L

Foldable IBC container for liquid materials made of stainless steel.

## The biggest advantages:

- Patented USLS (Unipas self-locking system)
- The container can be locked in one place
- Made of stainless steel
- Foldable and locking split lid

## Product Specifications:

External dimensions W x L x H:

1112x 1112 x 1112 mm / 43,78 x 43,78 x 43,78 inch

Internal dimensions W x L x H:

1035 x 1035 x 952 mm / 40,75 x 40,75 x 37,48 inch

Dimensions of the folded product W x L x H:

1112 x 1112 x 400 mm / 43,78 x 43,78 x 15,75 inch

**Volume:** 1019 | / 224 gallon **Empty weight:** 141,5 kg / 312 lb **Load capacity:** 1400 kg / 3086 lb

Folding ratio: 1:2,5

Maximum static stacking: 5 fully loaded units on top of each other

Maximum dynamic load: 2 fully loaded units