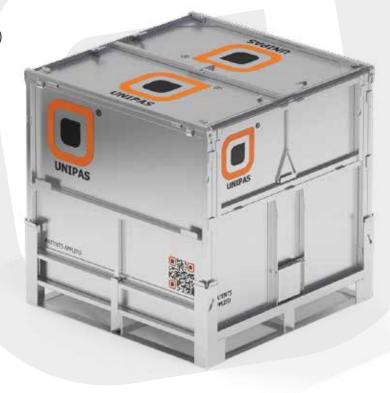

# MX2 - IBC Container 1000L

Foldable IBC container for liquid materials made of stainless steel.

## The biggest advantages:

- Patented USLS (Unipas self-locking system)
- The container can be locked in one place
- Made of stainless steel
- Foldable and locking split lid