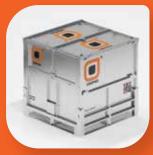

# MX2 - IBC Container 1000L

Foldable IBC container for liquid materials made of stainless steel.

## The biggest advantages:

- Patented USLS (Unipas self-locking system)
- The container can be locked in one place
- Made of stainless steel
- Foldable and locking split lid

## Product Specifications:

External dimensions W x L x H:

1112x 1112 x 1112 mm / 43,78 x 43,78 x 43,78 inch

Internal dimensions W x L x H:

1035 x 1035 x 952 mm / 40,75 x 40,75 x 37,48 inch

Dimensions of the folded product W x L x H:

1112 x 1112 x 400 mm / 43,78 x 43,78 x 15,75 inch

**Volume:** 1019 | / 224 gallon **Empty weight:** 141,5 kg / 312 lb **Load capacity:** 1400 kg / 3086 lb

Folding ratio: 1:2,5

Maximum static stacking: 5 fully loaded units on top of each other

Maximum dynamic load: 2 fully loaded units