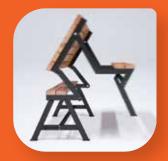

### The biggest advantages:

- Elegant in every space
- Easy and simple folding
- Practical and compact
- Storable saves your space
- For communities / families / business

# Product Specifications:

FOLDED / UNFOLDED dimensions W x D x H:

145,5 x 70,5 x 93 cm / 145,5 x 158 x 83,6 cm

Weight of folding table and bench:

48 kg

Maximum load capacity in the FOLDED / UNFOLDED state: