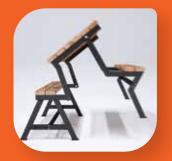

### The biggest advantages:

- Elegant in every space
- Easy and simple folding
- Practical and compact
- Storable saves your space
- For communities / families / business

# Product Specifications:

FOLDED / UNFOLDED dimensions W x D x H:

145,5 x 70,5 x 93 cm / 145,5 x 158 x 83,6 cm

Weight of folding table and bench:

48 kg

Maximum load capacity in the FOLDED / UNFOLDED state: