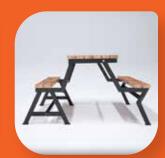

#### Benefits and Features:

Do you want your garden, neighborhood or work environment to stand out with something unusual? We offer you our UNIPAS Folding Table and bench Lea 3 in 1, which you can also unfold as a picnic table. You can unfold it anywhere in a few seconds. Excellent for family gatherings in the garden, with a group outside or at corporate events or business meetings in front of your company.

# Product Specifications:

FOLDED / UNFOLDED dimensions W x D x H:

145,5 x 70,5 x 93 cm / 145,5 x 158 x 83,6 cm

Weight of folding table and bench:

48 kg

Maximum load capacity in the FOLDED / UNFOLDED state:

450 kg / 250 kg

Maximum load capacity of the table:

50 kg