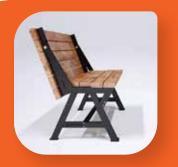

# Folding Table and Bench

## UNIPAS

#### Benefits and Features:

Do you want your garden, neighborhood or work environment to stand out with something unusual? We offer you our UNIPAS Folding Table and bench Lea 3 in 1, which you can also unfold as a picnic table. You can unfold it anywhere in a few seconds. Excellent for family gatherings in the garden, with a group outside or at corporate events or business meetings in front of your company.